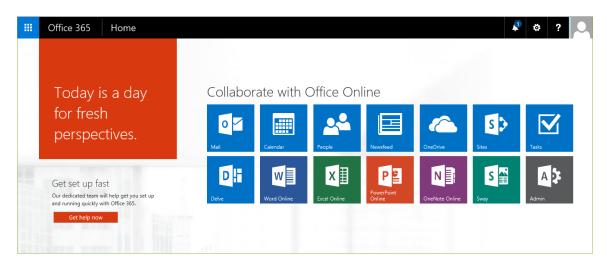

## To get to your email from Office 365

1. On the Office 365 home page, click the Mail button.