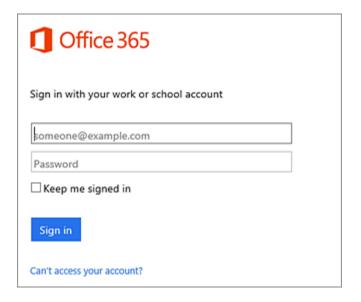

## Sign in to Office 365

1. Sign in at <u>portal.office.com</u> with the username and temporary password that was sent to you.

2. Reset your password when you log in.

If you lose your password, you can reset it at <u>passwordreset.microsoftonline.com</u> or contact webmaster@icsptsa.org.