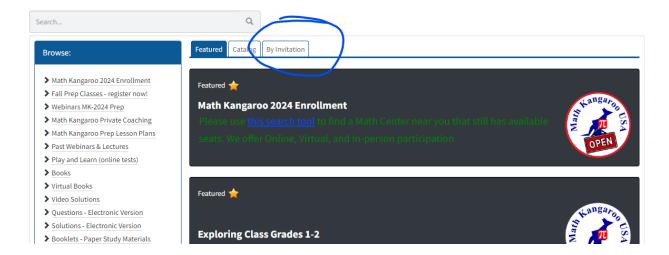

## How to register:

- 1. Click the registration link <a href="https://mathkangaroo.oasis-lms.com/Public/Catalog/Home.aspx">https://mathkangaroo.oasis-lms.com/Public/Catalog/Home.aspx</a>
- 2. Log into your MK account and click BY INVITATION
- 3. Input our private invitation code WAKIRKL0007001@2024MK
- 4. Enroll your students.

2. After login, click By Invitation button

3. Input the invitation code WAKIRKL0007001@2024MK , then click Enroll button

4. Now you can register your students, and complete the checkout process.

| Add New Student                                                   |                                                                                        |   |
|-------------------------------------------------------------------|----------------------------------------------------------------------------------------|---|
|                                                                   |                                                                                        | М |
| Student First Name                                                |                                                                                        |   |
| Student Last Name                                                 |                                                                                        |   |
| T-Shirt Size                                                      | ▼                                                                                      |   |
| Gender                                                            | ▼                                                                                      |   |
| School Grade Level                                                | ▼                                                                                      |   |
| Special Education<br>Accommodation (may ask for<br>documentation) | Leave this box empty if no special education accommodation (may ask for documentation) |   |
| Photo Restrictions                                                | Leave this box empty if no photo restrictions                                          |   |
|                                                                   |                                                                                        |   |