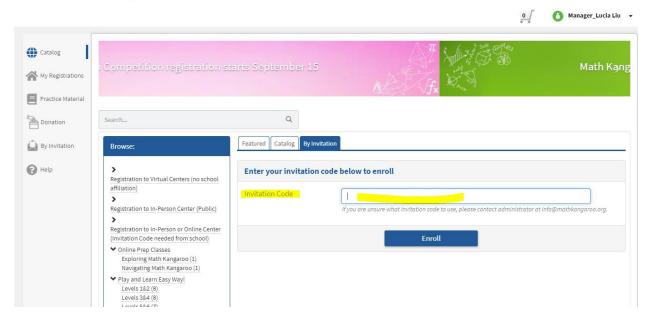

## How to register:

- 1. Click the registration link <a href="https://mathkangaroo.oasis-lms.com/Public/Catalog/Home.aspx">https://mathkangaroo.oasis-lms.com/Public/Catalog/Home.aspx</a>
- 2. Log into your MK account and click BY INVITATION
- 3. Input our private invitation code WAKIRKL0007001@2024MK
- 4. Enroll your students.

2. After login, click By Invitation button

3. Input the invitation code WAKIRKL0007001@2024MK , then click Enroll button

4. Now you can register your students, and complete the checkout process.

| Add New Student                                                   |                                                                                        |   |
|-------------------------------------------------------------------|----------------------------------------------------------------------------------------|---|
|                                                                   |                                                                                        | М |
| Student First Name                                                |                                                                                        |   |
| Student Last Name                                                 |                                                                                        |   |
| T-Shirt Size                                                      | ▼                                                                                      |   |
| Gender                                                            | ▼                                                                                      |   |
| School Grade Level                                                | ▼                                                                                      |   |
| Special Education<br>Accommodation (may ask for<br>documentation) | Leave this box empty if no special education accommodation (may ask for documentation) |   |
| Photo Restrictions                                                | Leave this box empty if no photo restrictions                                          |   |
|                                                                   |                                                                                        |   |