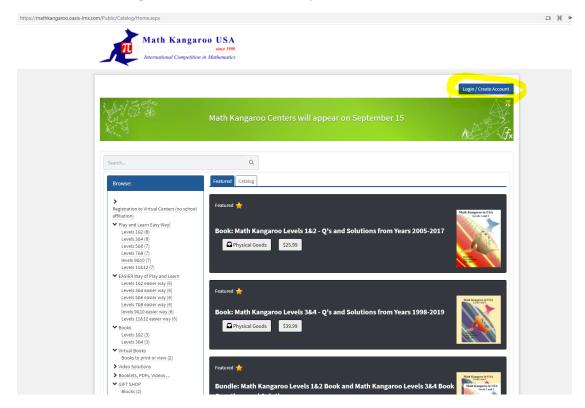

## How to register:

- 1. Click the registration link <a href="https://mathkangaroo.oasis-lms.com/Public/Catalog/Home.aspx">https://mathkangaroo.oasis-lms.com/Public/Catalog/Home.aspx</a>
- 2. Log into your MK account and click BY INVITATION
- 3. Input our private invitation code WAKIRKL0007001@2024MK
- 4. Enroll your students.

## **Registration steps:**

1. Click the registration link <a href="https://mathkangaroo.oasis-lms.com/Public/Catalog/Home.aspx">https://mathkangaroo.oasis-lms.com/Public/Catalog/Home.aspx</a>, then choose to log in or create an account (as parent or student, doesn't matter).